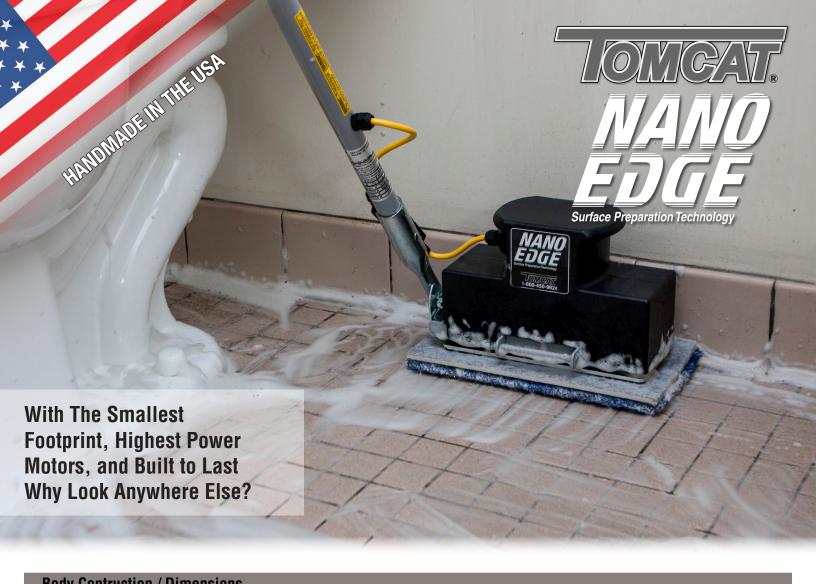

| Body Contruction / Dimensions              |                                   |                                                                      |
|--------------------------------------------|-----------------------------------|----------------------------------------------------------------------|
| Chassis Construction:                      | 10 Gauge Steel                    | (3.4 mm)                                                             |
| Scrub Head Size (L $\times$ W $\times$ H): | $9.75'' \times 4'' \times 6.25''$ | $(24.8~\mathrm{cm} \times 10.2~\mathrm{cm} \times 15.9~\mathrm{cm})$ |
| Handlebar Size (L × Dia.):                 | 51.25" × 1"                       | (130.2 cm × 2.5 cm)                                                  |
| Weight:                                    | 22 lbs                            | (10 kg)                                                              |
| Brush / Pad System                         |                                   |                                                                      |
| Dimensions:                                | $10.5" \times 5.25"$              | $(26.7 \text{ cm} \times 13.3 \text{ cm})$                           |
| Motor Power:                               | .33 hp                            | (246 watts)                                                          |
| Motor Speed:                               | 4,100 rpm                         |                                                                      |
| Current Draw:                              | 1.2 amps (110 vac / 60 Hz)        |                                                                      |
| Power System                               |                                   |                                                                      |
| System Voltage:                            | 110 vac / 50-60 Hz                |                                                                      |
| Cord Length:                               | 30 ft / 18 gauge                  | (9.1 m / 1.02 mm)                                                    |
| General                                    |                                   |                                                                      |
| Cleaning Width:                            | 10.5''                            | (26.7 cm)                                                            |
| Sound Level:                               | 62 dB                             |                                                                      |